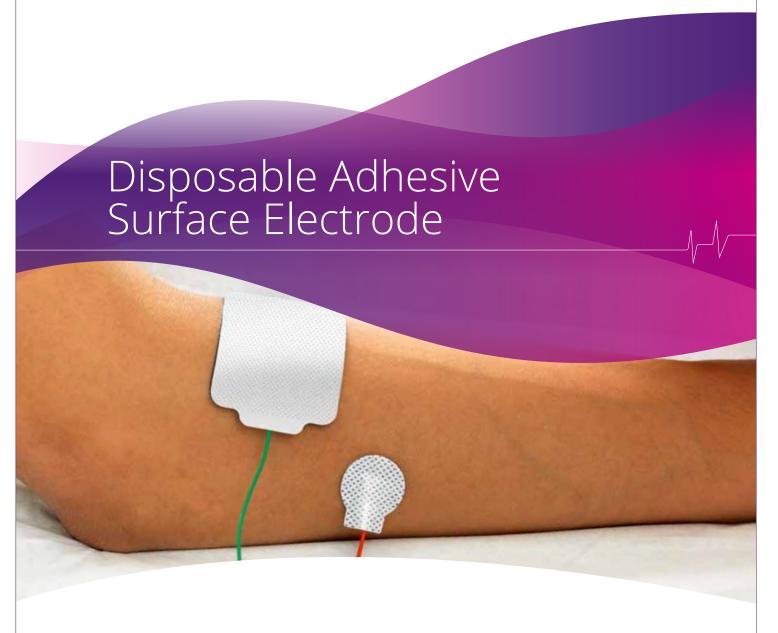

At Technomed we understand the importance of a crystal clear signal, ease of use, repositionability and good grounding.

Our new Disposable Adhesive Surface Electrode is designed with an Ag/AgCl sensor and an extra thick and flexible conductive gel. The electrodes, for recording, stimulation and ground use, are highly flexible and can be repositioned on all types of skin.

The electrode is designed for patient comfort and user friendliness with soft wires and an optimized connector for easy insertion and extraction.