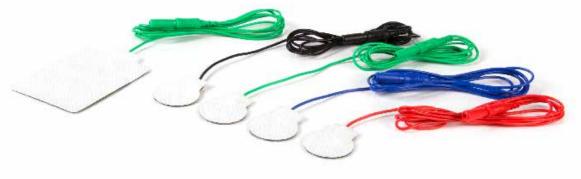

At Technomed we understand the importance of a crystal clear signal, ease of use, repositionability and good grounding.

Our new Disposable Adhesive Surface Electrode is designed with an Ag/AgCl sensor and an extra thick and flexible conductive gel. The electrodes, for recording, stimulation and ground use, are highly flexible and can be repositioned on all types of skin.

The electrode is designed for patient comfort and user friendliness with soft wires and an optimized connector for easy insertion and extraction.

## Available variants

| Disposable 4-Disk Electrodes                                        | Packing | Part Number   |
|---------------------------------------------------------------------|---------|---------------|
| 20 mm diameter disk x 4;<br>1 m lead wires: red, blue, green, black | 10 sets | TE/K50430-001 |
| 20 mm diameter disk x 4;<br>2 m lead wires: red, blue, green, black | 10 sets | TE/K50430-002 |

| Disposable Ground Electrode          | Packing   | Part Number   |
|--------------------------------------|-----------|---------------|
| 40 x 50 mm surface;<br>1 m lead wire | 20 pieces | TE/K50431-002 |
| 40 x 50 mm surface;<br>2 m lead wire | 20 pieces | TE/K50431-003 |